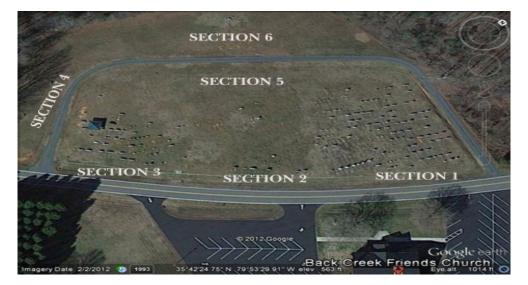

## CEMETERY BROKEN UP IN SIX DIFFERENT SECTIONS. PLEASE SEE MAP FOR LOCATION OF SECTIONS

Transcribed counter-clockwise starting at section 1 closest to roadway and moving west.

| Section 6                                        | DATE OF BIRTH                  | DATE OF DEATH    |
|--------------------------------------------------|--------------------------------|------------------|
| James Smith Knight<br>Joan Stout Knight          | June 18, 1955<br>May 1, 1955   | Jan. 12, 2011    |
| Patsy West Powers<br>Charles D. Powers Sr.       | Mar. 25, 1939<br>Aug. 24, 1935 | May 2, 2008      |
| Sandy Whitt Powers<br>Charles Douglas Powers Jr. | Oct. 1, 1961<br>Oct. 5, 1957   | July 13, 2009    |
| Jesse Ray Stout (V)                              | Oct. 7, 1926                   | Mar. 15, 1996    |
| END OF SECTION 6                                 | END OF SECTION 6               | END OF SECTION 6 |